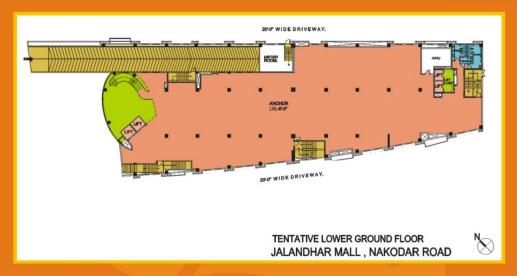

al Office Space.

#### Immediate Catchments

- Model Town, Lajpat Nagar, Udham Singh Nagar, Jawahar Nagar, Adarsh Nagar, Vijay Nagar, Green Park, Defence Colony, Urban Estate Phase I & II and shopping hub around Jyoti Chowk and Nakodar Chowk.
- All are either high density or very upmarket residential locations of the city

#### Surrounding Catchments

 Cities situated on the periphery, like Phagwara, Hoshiarpur, Nakodar, Nawashahar and Kapurthala

#### No.of Floors

- Retail - 4 floors (LG, UG, 1st & 2nd ), Commercial - 2 floors (3rd & 4th)

#### Parking

Double basement parking

### Area Specifics of Mall

• Total No of Floors : 6 floors

• Floors for Retail : 4 floors

• Area for Retail : 1.35 lacs sq feet

• Floors for Commercial : 2 floors

• Area for Commercial : 0.62 lacs Sq Feet





#### TENTATIVE SALEABLE AREA STATEMENT LOWER GROUND FLOOR

| SL. | SHOP | SUPER    | SUPER AREA |  |  |
|-----|------|----------|------------|--|--|
| NO. | NO.  | (3QM)    | (SFT)      |  |  |
| 1   | LG1  | 3868.636 | 41642      |  |  |

1sq mtr =10.764 sq ft.

### Floor Plan – Lower Ground Floor



Shops Offices Food Court & Restaurants





#### TENTATIVE SALEABLE AREA STATEMENT UPPER GROUND FLOOR

| SL. | SHOP | SUPER AREA |       | SL. | SHOP | SUPE    | R AREA |
|-----|------|------------|-------|-----|------|---------|--------|
| NO. | NO.  | (SQM)      | (SFT) | NO. | NO.  | (SQM)   | (SFT)  |
| 1   | 1    | 89.558     | 964   | 20  | 23   | 105.351 | 1134   |
| 2   | 2    | 66.518     | 716   | 21  | 24   | 86.027  | 926    |
| 3   | 3    | 63.917     | 688   | 22  | 25   | 85.