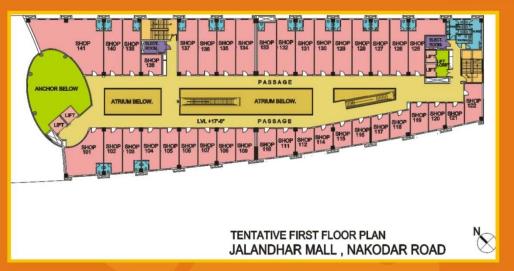

5  | 956    |
| 10  | 10   | 40.505     | 436   | 29  | 32   | 83.055  | 894    |
| 11  | 11   | 38.833     | 418   | 30  | 33   | 85.842  | 924    |
| 12  | 12   | 39.576     | 426   | 31  | 34   | 86.027  | 926    |
| 13  | 14   | 39.948     | 430   | 32  | 35   | 93.460  | 1006   |
| 14  | 15   | 40.320     | 434   | 33  | 36   | 38.462  | 414    |
| 15  | 16   | 44.779     | 482   | 34  | 37   | 83.240  | 896    |
| 16  | 17   | 45.708     | 492   | 35  | 38   | 86.027  | 926    |
| 17  | 18   | 39.391     | 424   | 36  | 39   | 245.076 | 2638   |
| 18  | 19   | 35.860     | 386   | 37  | GFK1 | 44.779  | 482    |
| 19  | 20   | 60.758     | 654   | 38  | GFK2 | 39.019  | 420    |

1sq mtr =10.764 sq ft.



Shops Offices Food Court & Restaurants

### Floor Plan – Upper Ground Floor





#### TENTATIVE SALEABLE AREA STATEMENT FIRST FLOOR

| SL. | SHOP | SUPER AREA |       | SL. | SHOP | SUPER   | RAREA |
|-----|------|------------|-------|-----|------|---------|-------|
| NO. | NO.  | (SQM)      | (SFT) | NO. | NO.  | (SQM)   | (SFT) |
| 1   | 101  | 128.763    | 1386  | 20  | 121  | 35.860  | 386   |
| 2   | 102  | 70.977     | 764   | 21  | 122  | 60.758  | 654   |
| 3   | 103  | 68.748     | 740   | 24  | 125  | 105.351 | 1134  |
| 4   | 104  | 66.518     | 716   | 25  | 126  | 86.027  | 926   |
| 5   | 105  | 63.917     | 688   | 26  | 127  | 85.842  | 924   |
| 6   | 106  | 61.130     | 658   | 27  | 128  | 86.027  | 926   |
| 7   | 107  | 58.157     | 626   | 28  | 129  | 85.842  | 924   |
| 8   | 108  | 54.812     | 590   | 29  | 130  | 85.842  | 924   |
| 9   | 1