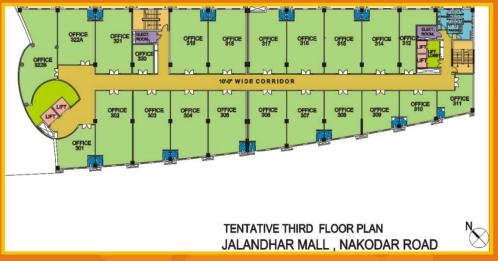

#### TENTATIVE SALEABLE AREA STATEMENT THIRD FLOOR

| SL. | SHOP | SPECIFIC AREA | SUPER AREA |
|-----|------|---------------|------------|
| NO. | NO.  | (SQM)         | (SFT)      |
| 1   | 301  | 95.504        | 1028       |
| 2   | 302  | 173.541       | 1868       |
| 3   | 303  | 165.738       | 1784       |
| 4   | 304  | 157.098       | 1691       |
| 5   | 305  | 152 731       | 1644       |
| 6   | 306  | 140.561       | 1513       |
| 7   | 307  | 122.352       | 1317       |
| 8   | 308  | 108.510       | 1168       |
| 9   | 309  | 93.181        | 1003       |
| 10  | 310  | 76.923        | 828        |
| 11  | 311  | 77.759        | 837        |
| 12  | 312  | 88.815        | 956        |
| 13  | 314  | 149.387       | 1608       |
| 14  | 315  | 149.387       | 1608       |
| 15  | 316  | 149.387       | 1608       |
| 16  | 317  | 152.453       | 1641       |
| 17  | 318  | 155.240       | 1671       |
| 18  | 319  | 156.169       | 1681       |
| 19  | 320  | 39.483        | 425        |
| 20  | 321  | 147.250       | 1585       |
| 21  | 322A | 130.249       | 1402       |
| 22  | 322B | 179.023       | 1927       |

1sq mtr =10.764 sq ft.

Shops Offices Food Court & Restaurants

Floor Plan - 3<sup>rd</sup> Floor