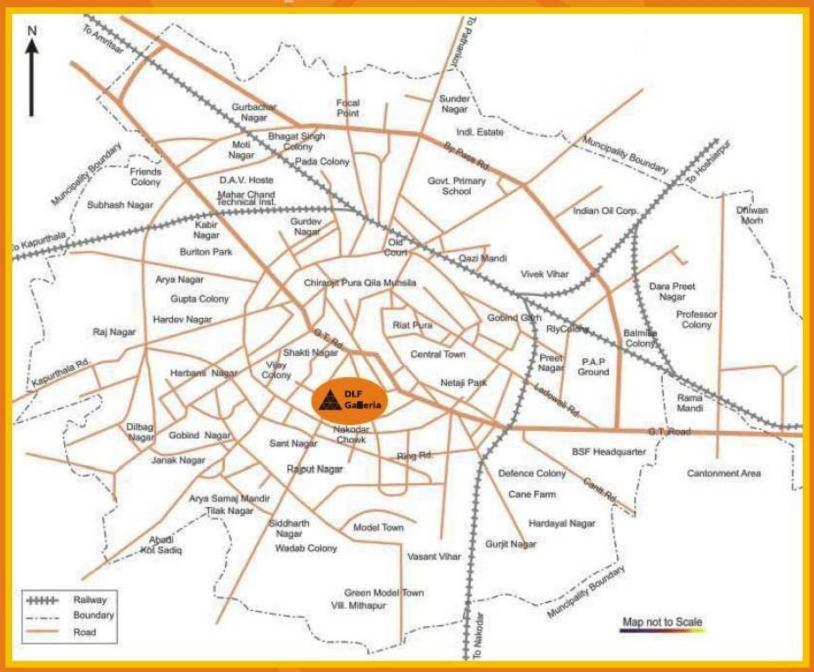

# **Location Map**

#### Location

 Located on the road leading from Jyoti Chowk to Nakodar Chowk, opposite Lal Ratna Cinema.