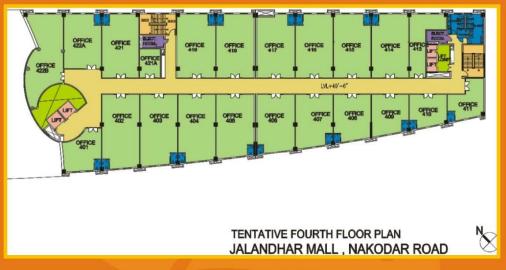

#### TENTATIVE SALEABLE AREA STATEMENT FOURTH FLOOR

| SL. | SHOP | SUPER AREA |       |  |
|-----|------|------------|-------|--|
| NO. | NO.  | (SQM)      | (SFT) |  |
| 1   | 401  | 95.504     | 1028  |  |
| 2   | 402  | 173.541    | 1868  |  |
| 3   | 403  | 165.738    | 1784  |  |
| 4   | 404  | 157.098    | 1691  |  |
| 5   | 405  | 152.824    | 1645  |  |
| 6   | 406  | 140.561    | 1513  |  |
| 7   | 407  | 122.352    | 1317  |  |
| 8   | 408  | 108.510    | 1168  |  |
| 9   | 409  | 93.181     | 1003  |  |
| 10  | 410  | 76.923     | 828   |  |
| 11  | 411  | 77.759     | 837   |  |
| 12  | 412  | 88.815     | 956   |  |
| 13  | 414  | 149.387    | 1608  |  |
| 14  | 415  | 149.387    | 1608  |  |
| 15  | 416  | 149.387    | 1608  |  |
| 16  | 417  | 152.453    | 1641  |  |
| 17  | 418  | 155.240    | 1671  |  |
| 18  | 419  | 156.169    | 1681  |  |
| 19  | 421A | 39.483     | 425   |  |
| 20  | 421  | 147.250    | 1585  |  |
| 21  | 422A | 130.249    | 1402  |  |
| 22  | 422B | 179.023    | 1927  |  |

1sq mtr =10.764 sq ft.

Shops Offices Food Court & Restaurants

Floor Plan – 4th Floor