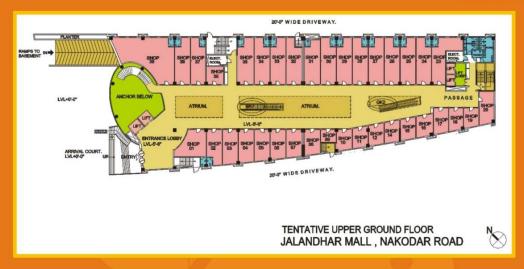

ments

 Cities situated on the periphery, like Phagwara, Hoshiarpur, Nakodar, Nawashahar and Kapurthala

#### No.of Floors

- Retail - 4 floors (LG, UG, 1st & 2nd ), Commercial - 2 floors (3rd & 4th)

#### Parking

Double basement parking

### Area Specifics of Mall

• Total No of Floors : 6 floors

• Floors for Retail : 4 floors

• Area for Retail : 1.35 lacs sq feet

• Floors for Commercial : 2 floors

• Area for Commercial : 0.62 lacs Sq Feet





#### TENTATIVE SALEABLE AREA STATEMENT LOWER GROUND FLOOR

| SL. | SHOP | SUPER    | SUPER AREA |  |  |
|-----|------|----------|------------|--|--|
| NO. | NO.  | (3QM)    | (SFT)      |  |  |
| 1   | LG1  | 3868.636 | 41642      |  |  |

1sq mtr =10.764 sq ft.

### Floor Plan – Lower Ground Floor



Shops Offices Food Court & Restaurants





#### TENTATIVE SALEABLE AREA STATEMENT UPPER GROUND FLOOR

| SL. | SHOP | SUPER AREA |       | SL. | SHOP | SUPE    | R AREA |
|-----|------|------------|-------|-----|------|---------|--------|
| NO. | NO.  | (SQM)      | (SFT) | NO. | NO.  | (SQM)   | (SFT)  |
| 1   | 1    | 89.558     | 964   | 20  | 23   | 105.351 | 1134   |
| 2   | 2    | 66.518     | 716   | 21  | 24   | 86.027  | 926    |
| 3   | 3    | 63.917     | 688   | 22  | 25   | 85.842  | 924    |
| 4   | 4    | 61.130     | 658   | 23  | 26   | 86.027  | 926    |
| 5   | 5    | 58.157     | 626   | 24  | 27   | 85.842  | 924    |
| 6   | 6    | 54.812     | 590   | 25  | 28   | 85.842  | 924    |
| 7   | 7    | 55.370     | 596   | 26  | 29   | 86.027  | 926    |
| 8   | 8    | 51.282     | 552   | 27  | 30   | 85.842  |