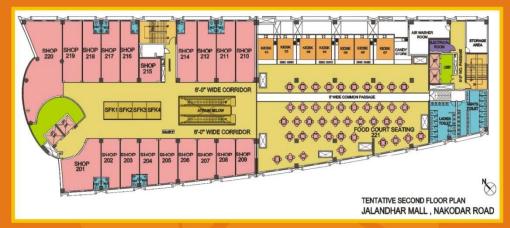

1sq mtr =10.764 sq ft.

Shops Offices Food Court & Restaurants

Floor Plan - 2<sup>nd</sup> Floor