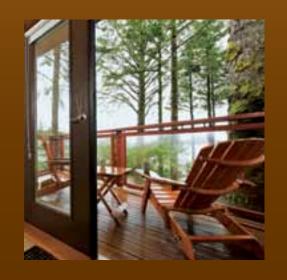

### OUTDOOR LIVING

A PICTURE PERFECT SETTING

YOUR OWN MOUNTAIN OASIS

A NATURAL LIFESTYLE

ETERNAL VISTAS

#### VILLA EXTERIORS

| ROOF                | MS Truss With Metal Deck Roofing with Isulations |
|---------------------|--------------------------------------------------|
| EAVES               | Powder Coated Designed Profile (Metal Sheet)     |
| WALL FINISHES       | Weather Resistant Antifungal Paint               |
| BANDS(ON FACADE)    | Wooden                                           |
| RAILING(BAL./VER.)  | MS & Wood Combination                            |
| DECK (LIVING/FRONT) | Anti Skid Tiles / Stone                          |
| DECK (ENTRY-SIDE)   | Green / Paved                                    |