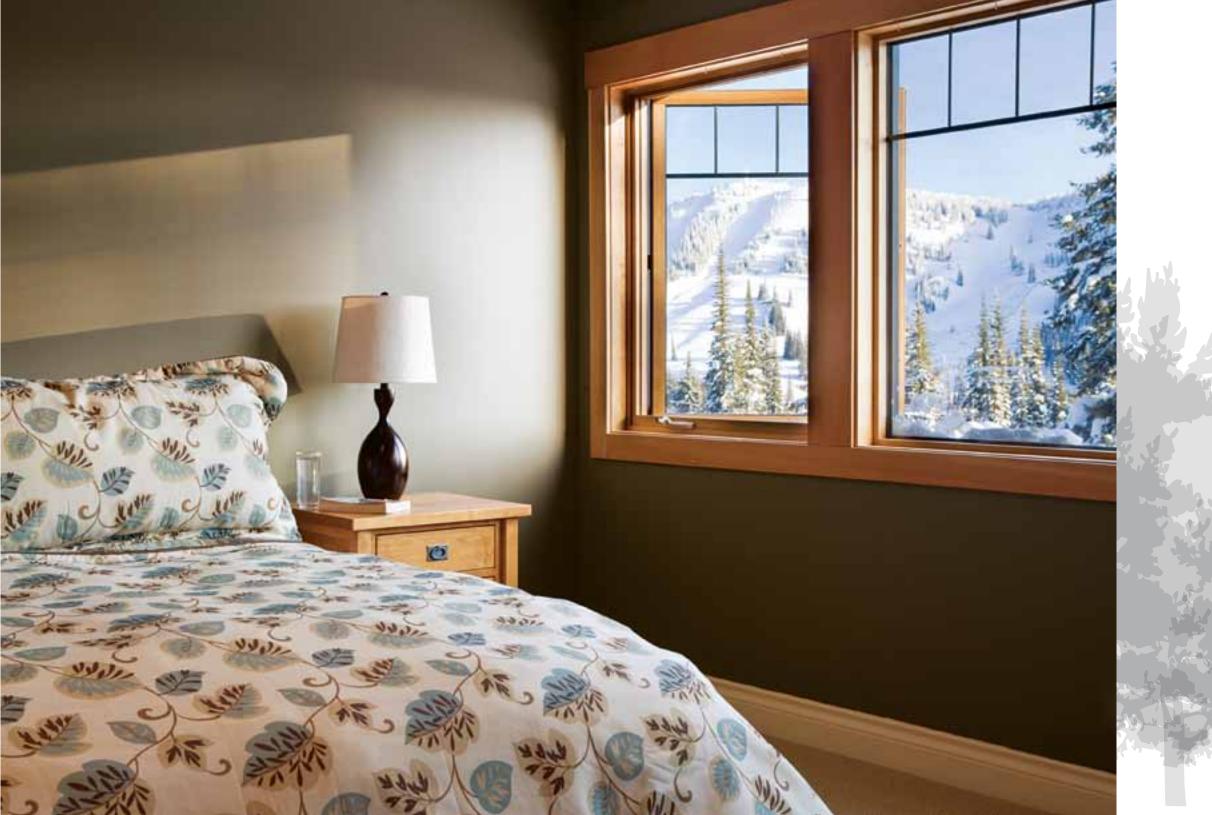

| BED ROOMS | FLOOR         | Laminated Wooden Floor                                              |
|-----------|---------------|---------------------------------------------------------------------|
|           | WALL FINISHES | Plastic Emulsion, Wooden Cornice                                    |
|           | CEILING       | Oil Bound Distemper     Wooden Ceiling in Attic                     |
|           | DOORS         | Laminated Flush Doors<br>(Ironmongery / Accessories in<br>Brass/SS) |
|           | WINDOWS       | UPVC (Double Glazing)                                               |